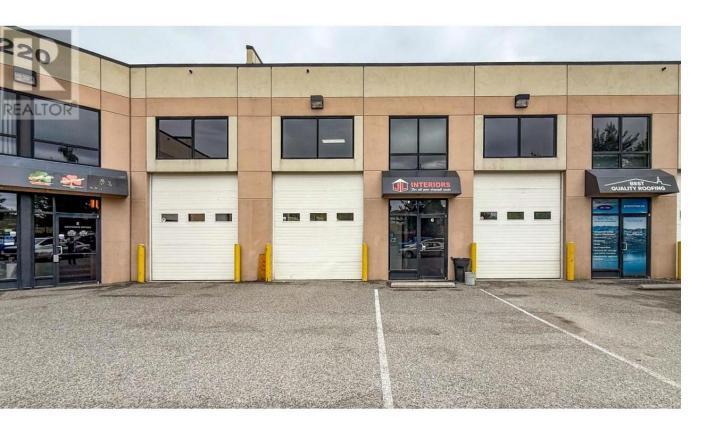

## 220 Neave Road 6 Kelowna British Columbia

\$16

Main level, industrial - warehouse unit available in the Neave Business Centre. Approx. 1,191 SF includes warehouse space with a grade-level loading bay with a 10' x 12' overhead door, roughed-in washroom (to be finished), shop space to the rear of the unit and some storage. Warehouse has +/-20 ft ceilings, 3-phase power, utility sink and laundry hook-up. Unit has a shared main entrance with 2nd floor tenant, & a secure unit entrance from the entryway to the warehouse. One parking stall in front of the unit dedicated to this unit, plus plenty of on-site complex parking. Central location near Highway 97 in the Reid's Corner area of Kelowna. This is an excellent opportunity for a contractor or light industrial user. (id:6769)