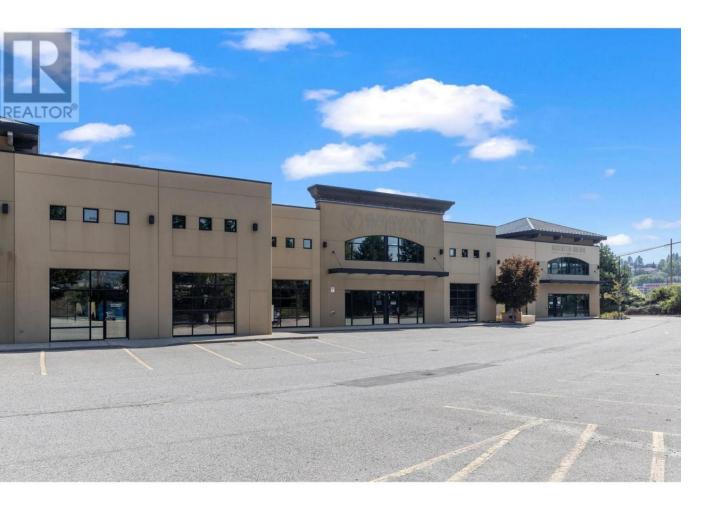

## 2476 Westlake Road 6 Kelowna British Columbia

\$20

Rare opportunity to lease a remarkable 2,400 sq. ft. industrial strata unit in West Kelowna's bustling commercial center. Located at 2476 Westlake Road, offers great visibility and accessibility, just minutes from downtown Kelowna and the hub of West Kelowna. Flexible I-1 light industrial zoning, perfect for a wide range of businesses. 5 minutes from downtown Kelowna, placing you at the center of West Kelowna's industrial activity. Exceptional Amenities: Overhead Doors: Five 14 x 16-ft overhead door, ideal for easy access and logistics. Showroom & Lobby: A stylish front entrance with a showroom lobby to showcase your business. Interior Construction: Featuring extensive glazing for abundant natural light. (id:6769)