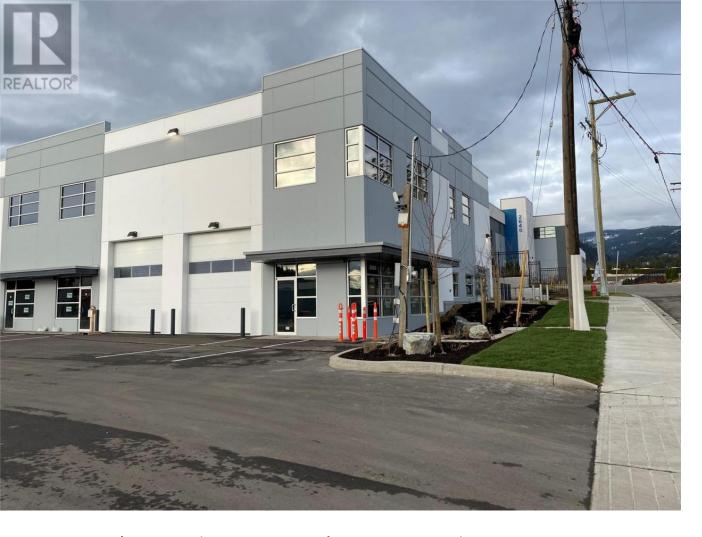

## 2660 Kyle Road 6 West Kelowna British Columbia

\$1/

New concrete pre-cast warehouse in central Westbank Centre location. 1,950, 3,900, and 5,850 square feet available. 28'4" clear ceiling height, one washroom per unit, 12' wide x 14' high bay doors, exterior parking available, interior unit heaters, modern complex. 11 (Light Industrial) zoning offering a wide range of permitted uses. 200A 208/120V 3-Phase power. (id:6769)