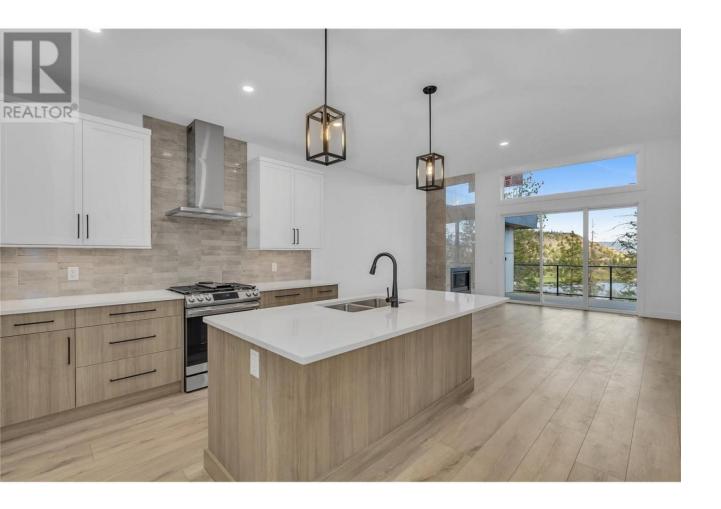

## 2835 Canyon Crest Drive 6 West Kelowna British Columbia

\$919,900

\*\*EDGE VIEW AT TALLUS RIDGE SHOWHOME OPEN SAT & SUN 12-3PM - Edge View Showhome is now located at 22-2835 Canyon Crest Drive\*\* Welcome to Edge View at Tallus Ridge, the best value townhome community in West Kelowna! Home #6 spans approx 2418 sq ft. and overlooks Shannon Lake. With the primary bedroom on the main floor, enjoy quick access to the kitchen, living/dining area, and laundry room. The primary ensuite includes a deluxe soaker tub, double sink vanity, semi-frameless glass shower stall, and walk-in closet. The high-end modern kitchen includes premium quartz countertops, a slide-in gas range stove, a stainless steel dishwasher, and a refrigerator. Downstairs, you'll find 1 additional bedroom and bath, 2 flex rooms, and a large recreation room. Relax on your partially covered deck and lower patio with amazing views of Shannon Lake and enjoy the convenience of a side- by-side garage. Advanced noise-canceling Logix ICF Blocks built into the party wall for superior durability and insulation. 1-2-5-10 Year New Home Warranty, meets Step 4 of BC's Energy Step Code. Shannon Lake is a 5-minute drive to West Kelowna shopping, restaurants, entertainment, and close to top-rated schools. Escape to nature with a small fishing lake, family-friendly golf course & plenty of hiking/biking trails. Move-in now! No PTT (some conditions may apply). \*Photos of a similar unit. (id:6769)

Living room 13'11" x 12'

Kitchen 13'2" x 15'

Dining room 13'2" x 10'6"

Listing Presented By:

Originally Listed by: RE/MAX Kelowna

http://www.kelownarealestatepros.