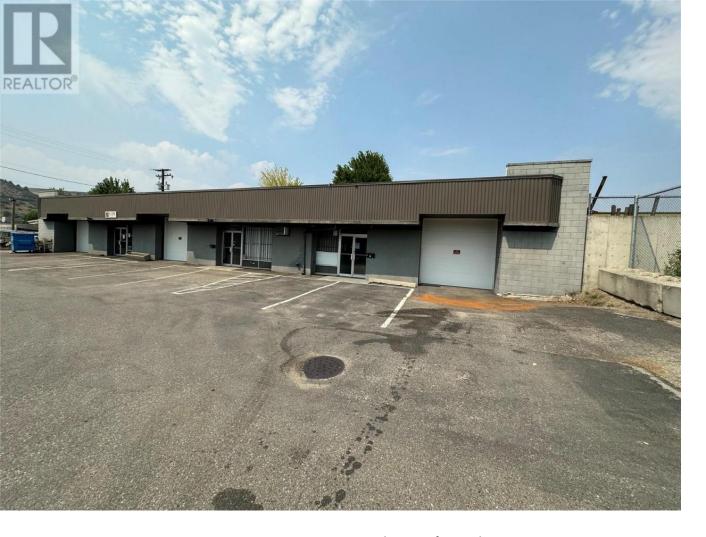

## 3001 43 Avenue 6 Vernon British Columbia

\$12

Opportunity to lease 2365 SF warehouse with 2 piece bathroom and 10 x 10 bay door, 10 feet ceiling situated in a high traffic area and easy access to the highway. Next door to Napa Auto Parts. (id:6769)