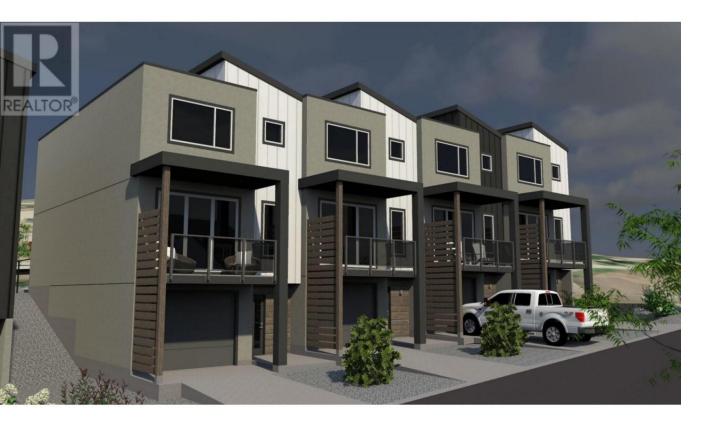

## 7053 Manning Place 6 Vernon British Columbia

\$699,999

Unmatched Value!! Brand New Townhomes in Manning Place, Foothills Subdivision starting at a Price You've Never Seen Before! Introducing a rare and limited opportunity to own a beautifully crafted, townhome in the highly sought-after Foothills community of Vernon, BC. These exceptional 3-level homes at Manning Place offer an unbeatable combination of design, value, and lifestyle in one of the Okanagan's most desirable neighbourhoods. Key Features include 3 Bedrooms 3 Bathrooms - Spacious and thoughtfully laid out for modern living. Open-Concept Floor Plan Bright and airy main living space perfect for entertaining or relaxing. Double Tandem Garage Ample space for vehicles, storage, or a home gym. Fenced & Landscaped Backyard - Private outdoor oasis ideal for families and pet owners. Two Sundecks - One at the front to soak in incredible BX Creek Valley and mountain views, and one at the back perfect for sunny summer BBQs. Whether you're a first-time buyer, an investor, or looking to downsize without compromise, these homes deliver exceptional quality at an unheard-of price point in the Foothills. Why Manning Place? Nestled in a peaceful, family-friendly subdivision with quick access to Silver Star Mountain, abundant trail systems, natures at your doorstep, schools, and downtown Vernon. Live the Okanagan lifestyle with skiing, hiking, biking, and nature at your doorstep - all while enjoying modern comfort and convenience. GST is applicable but no PTT (Property Transfer Tax) (id:6769)