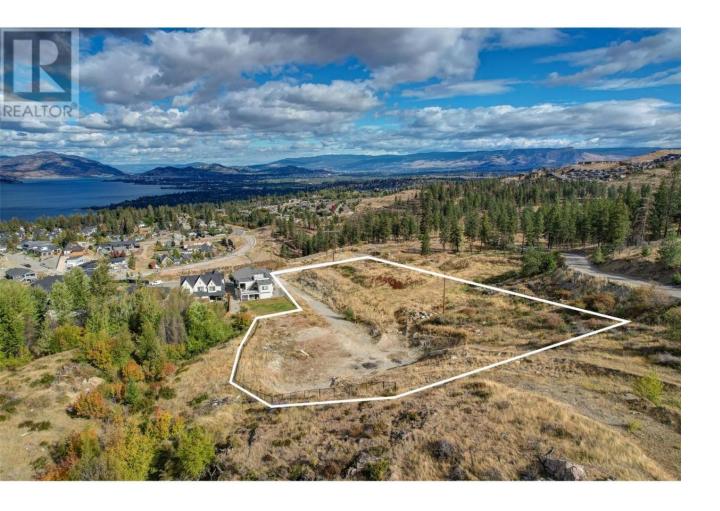

## 602 Trumpeter Road Kelowna British Columbia

\$1,199,000

Incredible opportunity to obtain this expansive 2.86 acre building lot with lake views, and backing on to endless green space. Stratification potential to create 3 large single family sites, or keep it as an estate site to construct your dream home, with the ability to add a carriage house, etc. Fully serviced at lot line. Located in the desirable neighbourhood of Kettle Valley, and close proximity to newly developed shopping and services, including grocery and more. Don't miss this amazing property. (id:6769)