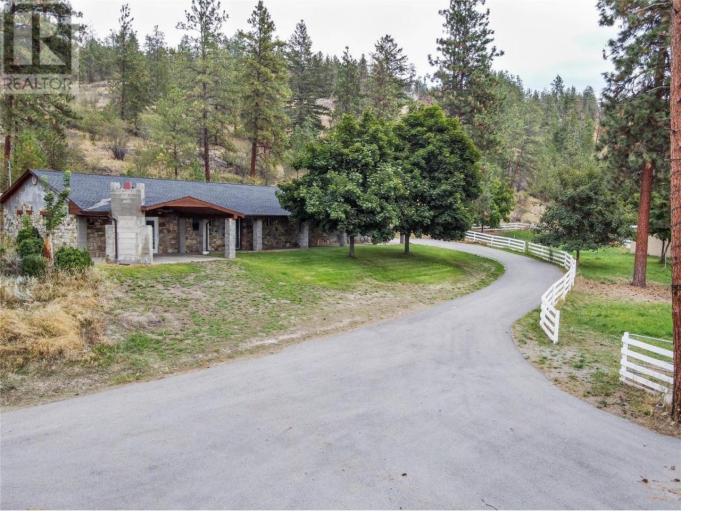

## 6383 Postill Lake Road Kelowna British Columbia

\$1,399,000

Experience 5.35 acres of serene tranquility with this private, gated property set well back from the road and connected to city water. Total privacy. Featuring a gated entry and paved driveway, there's ample room for all your RVs. The property includes a 576 sq. ft. shop with a full underground concrete basement and breathtaking views of the valley and distant Okanagan Lake. The 2,040 sq. ft. rancher offers 3 bedrooms and large covered patios perfect for relaxing and soaking in the valley views. Inside, you'll find gleaming granite tile flooring, 9' ceilings, a spacious living room, and a separate dining room, making this home ideal for entertaining. An oversized attached double garage completes this exceptional offering. (id:6769)