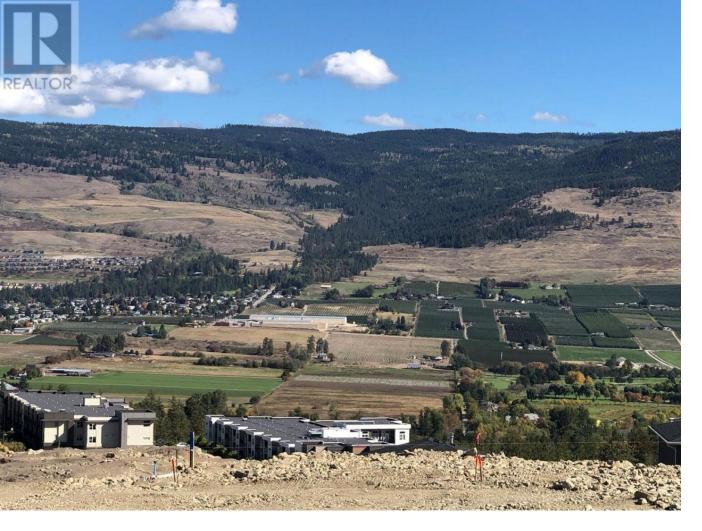

## 655 Kingswood Terrace Kelowna British Columbia

\$461,900

Welcome to The Estates at University Heights. Lot 12 is an oversized corner walkout lot that will allow for a rancher or 2-storey home with a triple-car garage and 1-bedroom suite. This lot has panoramic mountain and valley views with an East facing backyard that can accommodate a pool. University Heights is close to all the amenities your family needs. Steps from local biking and hiking trails. 15 minute walk to UBCO and a 10 minute walk to Aberdeen Hall Preparatory School. Less than a 10 minute drive to Airport Village, Kelowna International Airport, and the Bear and Quail golf courses. With 3 exclusive builders to choose from, our knowledgeable team will work with you to design and build the home of your dreams. Contact us today! (id:6769)