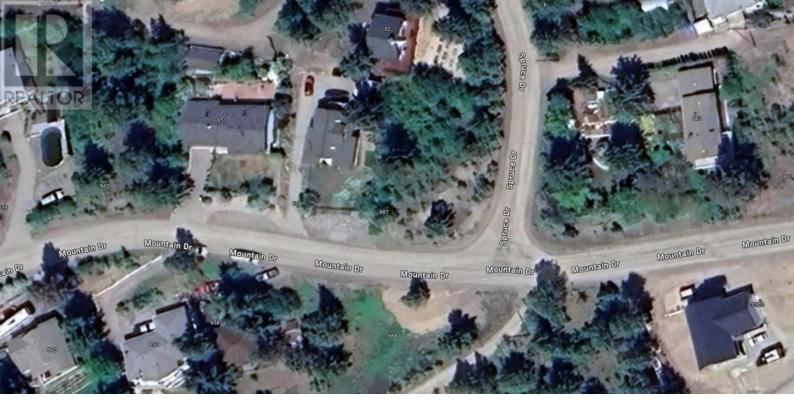

## 667 Mountain Drive Vernon British Columbia

\$298,000

Ready to build a corner lot with unbeatable lake and mountain view in Westshore Estates. It is only a few hundred meters from the lake. This lot makes for straightforward construction that allows for a fabulous view of Okanagan Lake. Gas, Electricity, Water, Cable etc. are all ready to go! Great options here with the Mountain Drive access. Lots of recreational activities near, 45 mins to Kelowna and Silver Star Ski Resort is less than an hour away. The lake view can be seen from simply standing on the main floor. (id:6769)