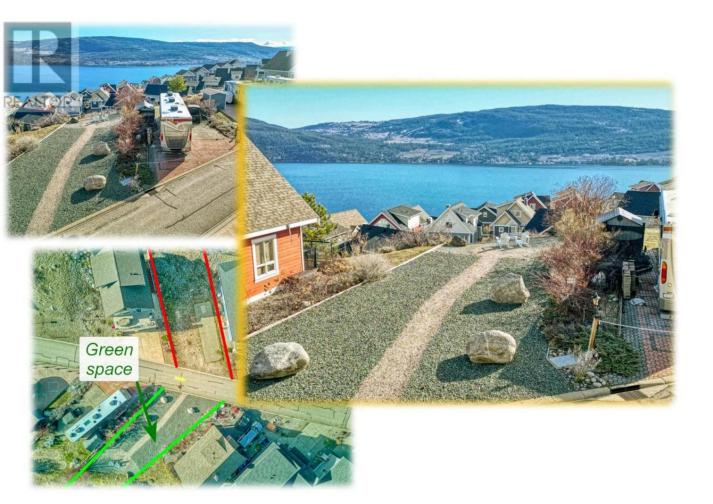

## 6755 La Palma Loop Kelowna British Columbia

\$259,000

LAKE VIEW La Casa Resort lot ready for your FULL HEIGHT dream cottage. GREEN SPACE opposite means your views from decks, living areas, kitchen etc will not be obscured. Long lot will provide LOTS OF PARKING & BIG GARAGE. Space behind to add a private rear patio area. La Casa Resort is Freehold ownership, open YEAR-ROUND for you or VACATION RENTAL guests to enjoy (La Casa is in RDCO 'Electoral Area' & unaffected by recent Air bnb/Short Term Rental restrictions). La Casa has a very strong VACATION RENTAL market. You choose whether to keep for yourself, rent out some of the time or use an on-site company if you want a 'hands-off' investment. La Casa Resort Amenities: Beaches, sundecks, Marina with 100 slips & boat launch, 2 Swimming Pools & 3 Hot tubs, 3 Aqua Parks, Mini golf, Playground, 2 Tennis/Pickleball Courts, Volleyball, FirePits, Dog Beach, Upper View Park and Beach area Gated & Private Security, Owners Lounge, Owners Fitness/Gym Facility. Grocery/liquor store on site plus Restaurant. (id:6769) Listing Presented By: