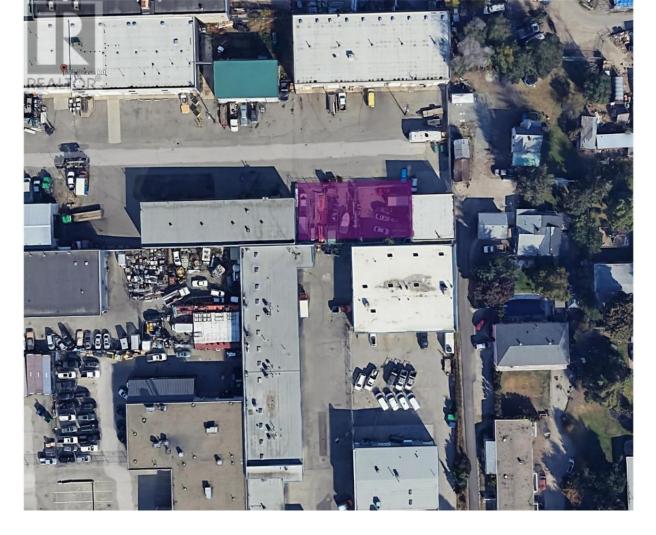

## 683 Dease Road Kelowna British Columbia

5

This is a build-to-suit opportunity on a prime central location with close proximity to Highway 97. The standalone building offers approximately 8,000 to 14,000 square feet, parking, truck access, and is located in central North Rutland. The property is zoned I2. (id:6769)