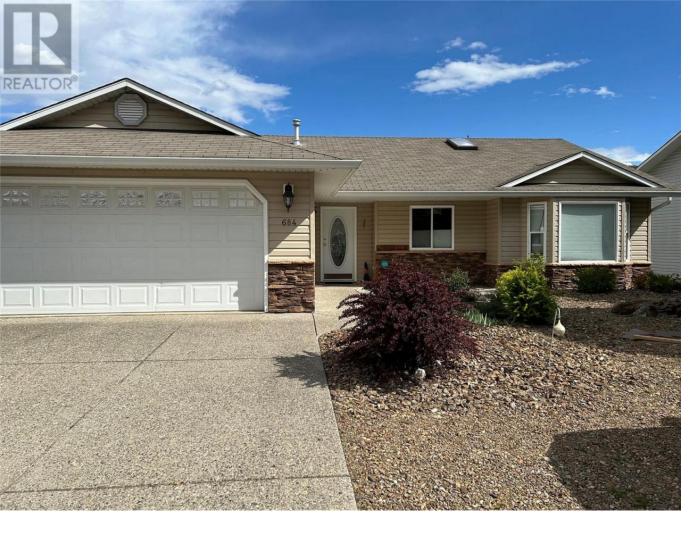

## 684 6 Street Vernon British Columbia

\$639,000

Unbelievable walkout basement home, with 2/3 of basement finished. Allowing for extra space that you are looking for. A Very prime location on 6 street. in Desert Cove. This is the open style living plan. A three bedroom home on the main floor plus one down. There s a large Family room /games room downstairs, with a level walk out to the back yard. There is a great cross country View from the cover deck. There is a laundry room off the Kitchen on the main floor. The kitchen offers incredible amount of cabinet space. A Large sit up island. A fireplace in the living room. This is a main level, front entry home. Double garage, LEASE extended to year 2068. (This is a real Bonus value) The hot water tank 2021. Septic just Pumped out. The eves have been cleaned. A Move in ready home. Quick possession available. (id:6769)