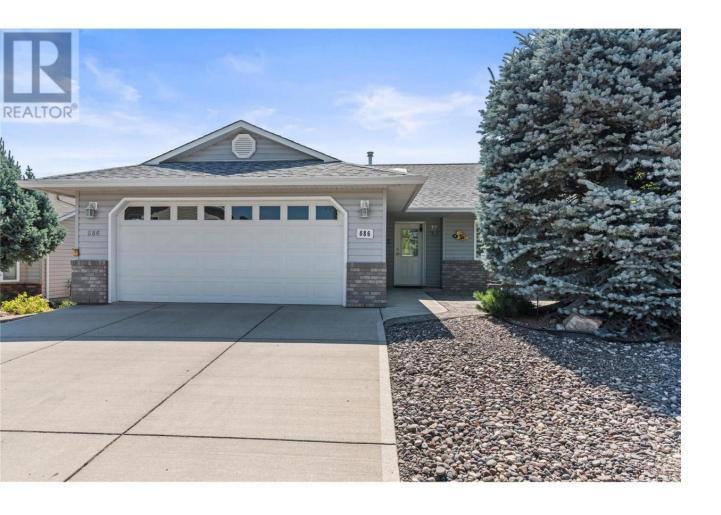

## 686 6 Street Vernon British Columbia

\$689,000

Unbelievable a Walkout basement home. With 2/3 of the basement being finished, allowing for that extra space that you have been looking for. A Very Prime location on 6 street in Desert Cove. This is the new open style living plan. A Three bedroom home on the main floor, Plus one down & a Den. There is a large Family room / games room down stairs with level walk out to the back yard providing a great cross country view. There is a laundry room off the kitchen on the maim floor. The Kitchen offer incredible amount of cabinet space. A large sit up to island. A Fireplace in the living room. This is a level main entry home, should this be a requirement. Double Garage. (id:6769)