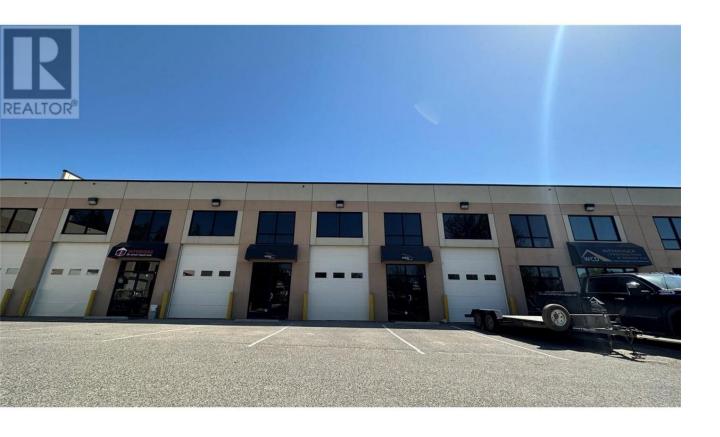

## 220 Neave Road 7 Kelowna British Columbia

\$504,368

Opportunity to purchase Units #7 and #8 located off Neave Road in the North Glenmore industrial hub of Kelowna. Each unit offers 1206 SF on the main level and provides a 22' clear ceiling height with one exclusive grade load overhead door per unit. Unit 7 includes a 159 SF enclosed mezzanine. Units may be purchased individually or combined. (id:6769)