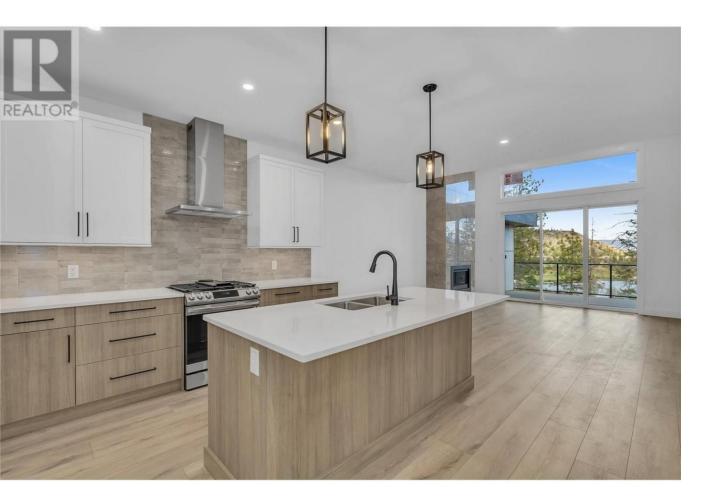

## 2835 Canyon Crest Drive 7 West Kelowna British Columbia

\$919,900

\*\*EDGE VIEW AT TALLUS RIDGE SHOWHOME OPEN SAT & SUN 12-3PM - Edge View Showhome is now located at 22-2835 Canyon Crest Drive\*\* Welcome to Edge View at Tallus Ridge, the best value townhome community in West Kelowna! Home #7 spans approx 2418 sq ft. and overlooks Shannon Lake. With the primary bedroom on the main floor, enjoy quick access to the kitchen, living/dining area, and laundry room. The primary ensuite includes a deluxe soaker tub, double sink vanity, semi-frameless glass shower stall, and walk-in closet. The high-end modern kitchen includes premium quartz countertops, a slide-in gas range stove, a stainless steel dishwasher, and a refrigerator. Downstairs, you'll find 1 additional bedroom and bath, 2 flex rooms, and a large recreation room. Relax on your partially covered deck and lower patio with amazing views of Shannon Lake and enjoy the convenience of a side- by-side garage. Advanced noise-canceling Logix ICF Blocks built into the party wall for superior durability and insulation. 1-2-5-10 Year New Home Warranty, meets Step 4 of BC's Energy Step Code. Shannon Lake is a 5-minute drive to West Kelowna shopping, restaurants, entertainment, and close to top-rated schools. Escape to nature with a small fishing lake, family-friendly golf course & plenty of hiking/biking trails. Move-in now! No PTT (some conditions may apply). \*Photos of a similar unit. (id:6769)