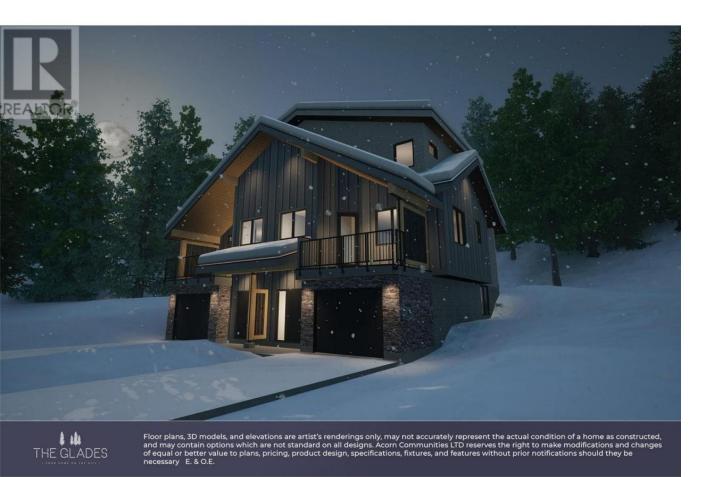

## 7 Creekside Trail Big White British Columbia

Ski into a unique opportunity with this single-family family-detached home in The Glades at Big White. Benefit from a customizable pre-sale, allowing you to tailor the layout precisely. This three-bedroom, three-bath residence is a lucrative investment, especially with its fully finished Studio Suite. By leveraging both spaces, potential rental income can generate over \$90,000 annually with no strata fees. The property comes equipped with a single-car garage and abundant driveway parking. The main floor introduces an open living and dining concept, extending to a tranquil balcony. A kitchen designed for practicality offers vast storage and prepping areas. The upper level houses two additional bedrooms and laundry, with the master bedroom spotlighting a spacious walk-in closet. (id:6769)