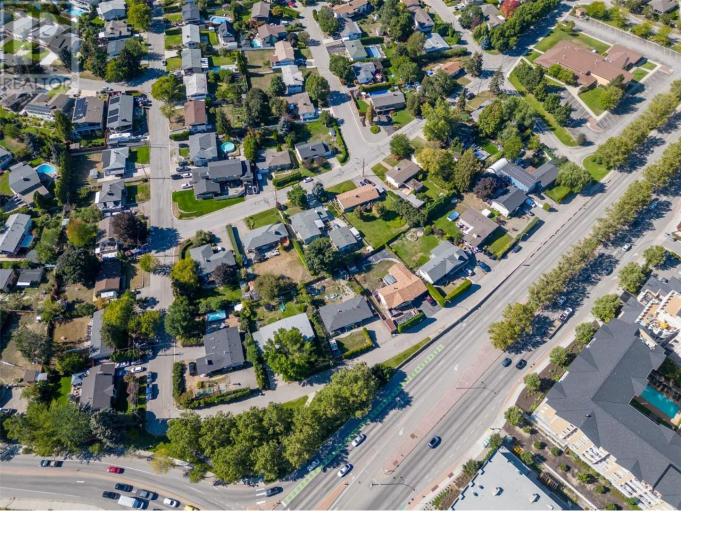

## 710 Glenmore Drive Kelowna British Columbia

\$1,725,000

Welcome to this exciting development opportunity! Prime location, this property is currently connected with 13 lots totalling over 3 acres in old Glenmore. Positioned on a transportation corridor with easy access to downtown Kelowna, UBCO campus and Kelowna International airport. Potential is available for rezoning to MF3, allowing up to 6 stories residential with various commercial uses permitted. Walking distance to elementary and middle schools, amenities, Knox mountain and Dilworth hiking trails, Kelowna Golf and Country Club and on city biking routes. Further attractions are the stunning views of Knox mountain, Dilworth cliffs and views of Lake Okanagan. (id:6769)