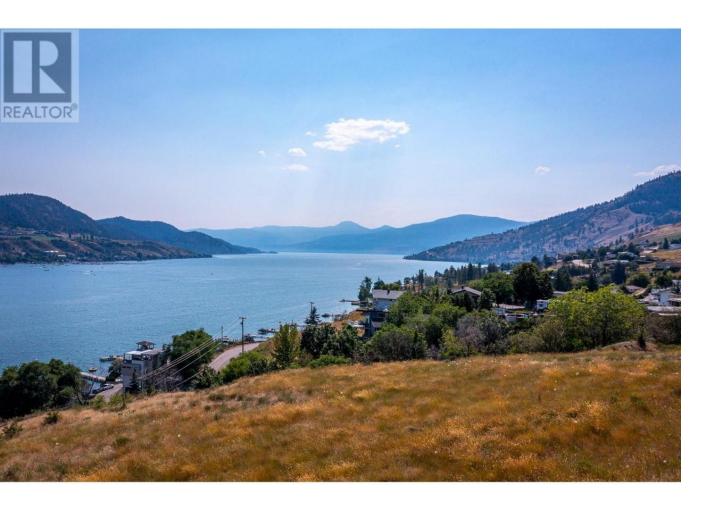

## 7130 Jasper Drive Vernon British Columbia \$1,850,000

Spectacular full on view of Okanagan Lake. Panhandle access off Jasper Drive opens up to this gorgeous 2.8 acres. Currently zoned R2 but the proposed new Zoning Bylaw offers multi family zoning. Suitable for level entry rancher style homes with walkout basements. Height restriction in place to protect the uphill homes views. Easily viewed from undeveloped lots off Lakeridge Drive. (id:6769)