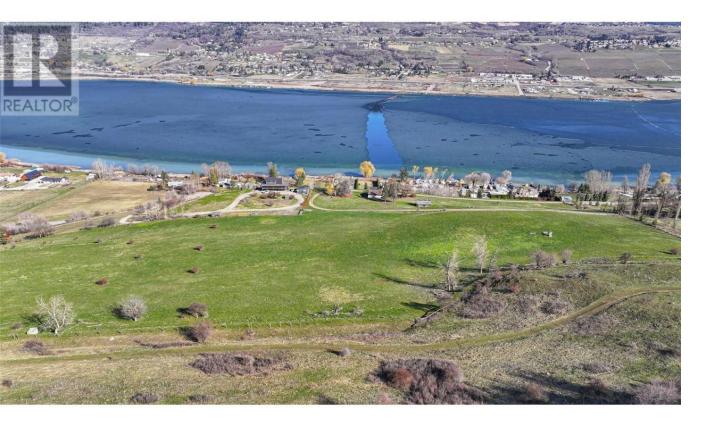

## 7248 Bremmer Road Vernon British Columbia

\$989,900

Welcome to your own slice of paradise! Discover the serene beauty and completely useable 25.28 acres. Situated within a great neighbourhood at the end of a quiet road with privacy galore and one of the best lake view building sites in the Okanagan. Ideal for a rural lifestyle, it features irrigation water rights and agricultural potential, making it perfect for horses or other farming ventures and providing an enchanting backdrop for your dream home. Whether you wish to farm, raise livestock, start a vineyard, or create a private retreat, the possibilities are endless. Additional residences are allowed with Agricultural Land Commission approval, and the property offers two benches for optimal building conditions. The Regional District of North Okanagan is planning a recreational development in the Goose Lake Range, focusing on conservation and passive recreation, including trail options. Located 10 minutes to downtown Vernon yet has an amazing rural setting. Only 30 minutes from Silver Star ski hill, and close to schools. Enjoy this property and the amazing location it offers, with easy access to amenities. This opportunity is not to be missed. (id:6769)