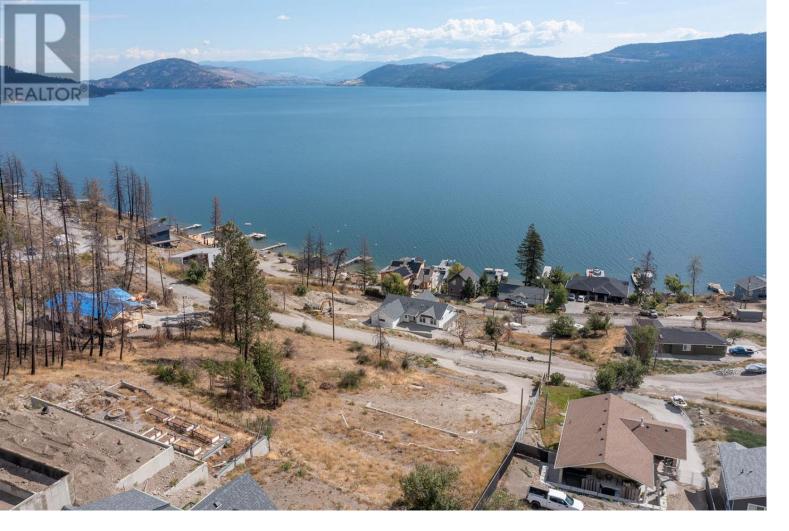

## 74 Elliot Road Vernon British Columbia

A fantastic LAKE VIEW building lot in the sought-after Estamont area on Westside Road. Build your DREAM HOME and take advantage of the captivating 180-degree lake views. This .38-acre LAKE VIEW lot is fully serviced and features a front driveway and a ready-to-go house-building pad at the top of the property, perfectly situated for VIEWS. The gently sloped lot is perfect for a walk-out basement design, and the two concrete retaining walls offer additional parking or space for vegetable gardens. Essential utilities are already in place, including a power pole for easy powerline transfer, a ready-to-tie-in septic system, and a waterline connection. Enjoy the convenience of a 1-2 minute walk to the semi-private beach and boat launch, ideal for family swims and picnics. Boat moorage is available for water enthusiasts. Surround yourself with abundant wildlife. Explore the numerous hiking and biking trails nearby. The original home was damaged by fire, the site is now fully cleared and ready to build your dream home. Driveway in place. (id:6769)