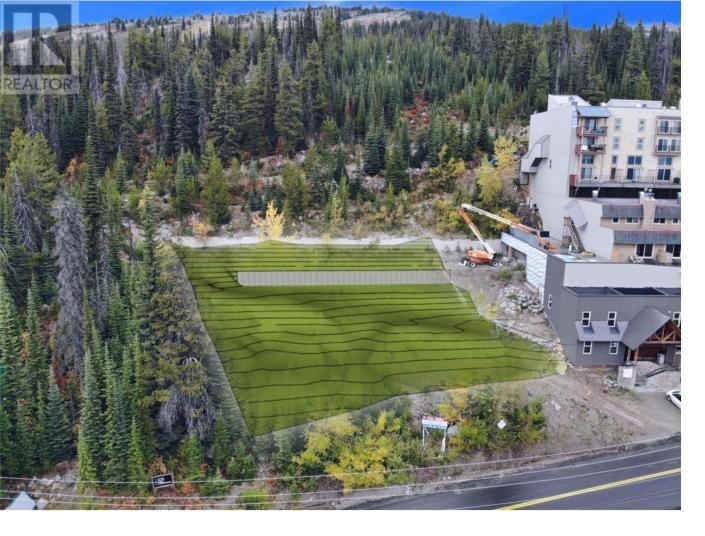

## 7450 Porcupine Road Big White British Columbia

\$/29,000

BEST DEVELOPMENT DEAL IN BIG WHITE SKI RESORT, priced \$271,000 below last accepted offer. Opportunity to develop townhomes, condos or subdivide. Ski in and ski out off Mogul track run above the lot, connecting down to the Perfection run. This is one of the last view lots near the Village core and a rare chance to build a multi-unit or mixed-use project. Surrounded by established chalets and the Moguls condo complex, the lot sits uphill with commanding views of the Monashee Mountains--just steps from restaurants, ticketing, groceries, and medical services. Ideal for a fourplex townhome project or luxury chalets, the lot comes with water and power at the lot line, with confirmed capacity for water/wastewater connections (Big White Utilities). This isn't just a lot -- it's a great canvas in one of Canada's most popular ski destinations, awaiting the right builder to bring a new vision to life. (id:6769)