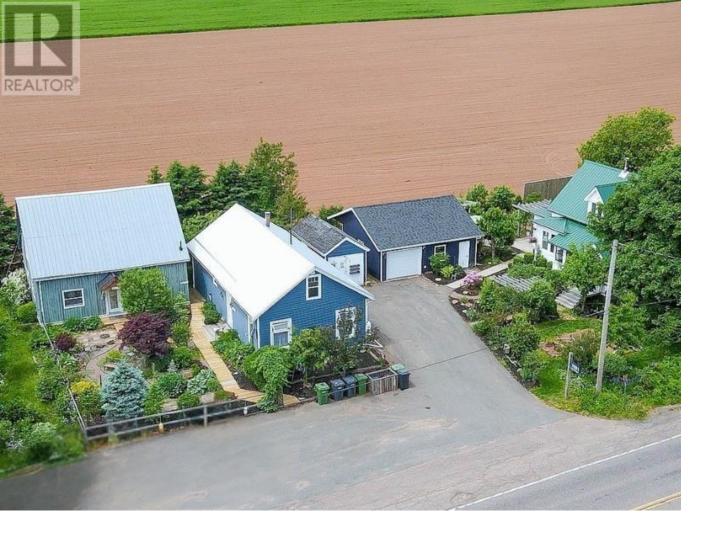

## 7517-7521 Trans Canada Highway Highway Vernon Bridge Prince Edward Island \$669,000

A beautifully updated historic estate that has four rentable residences. An Investor's Dream. Located just 15 minutes from Charlottetown in picturesque Vernon Bridge. This property has the option of income potential from both long-term tenants and/or short-term tourism short term rentals. The estate includes a beautifully maintained main house and two additional residential buildings, currently configured as three fully equipped rental units, each with separate entrances, private living spaces. Current Rental Breakdown: Main House (1596 sq ft): Currently Owner Occupied but could be rented and featuring 2 bedrooms, 2 baths, spacious living and dining rooms, sunroom, office, laundry, and a Country Kitchen. The Hummingbird (1288 sq ft, Blue Building #2): 2-bedroom, 2-bathroom, currently a monthly rental at \$1800 per month. The Blue Jay (700 sq ft, Main Level in Building #3): 2-bedroom, 1-bathroom unit currently at \$1700 per Month. The Robin (570 sq feet, Upper Level Building #3): 1-bedroom, 1-bathroom unit. Currently rented at \$1500 per month. The entire property has undergone recent significant improvements and updates, including a newer large heated Garage/Workshop (2022). The property is surrounded by stunning gardens, fruit trees and a lovely courtyard. Located minutes from kayaking and water recreation on Vernon River, also lovely water views from the property. Whether you're expanding your rental portfolio, seeking a live-in landlord setup, or looking for income generating property, this is a fantastic opportunity with a total of over 4000 sq feet of finished living space. (id:6769)