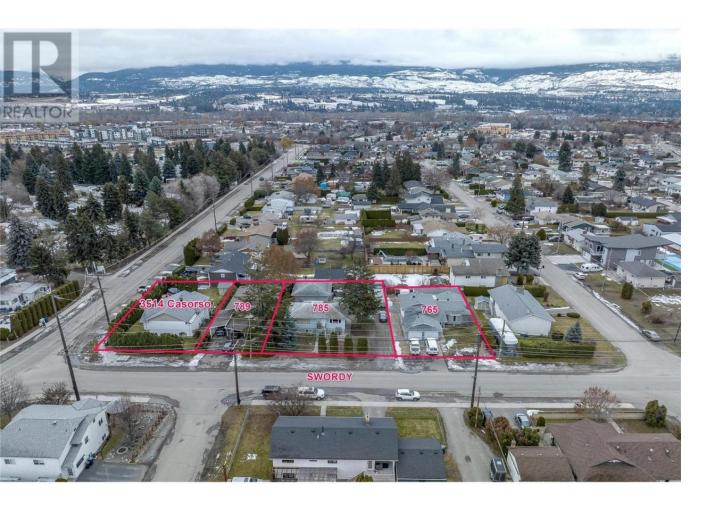

## 765 Swordy Road Kelowna British Columbia \$1,453,500

DEVELOPMENT OR INVESTMENT OPPORTUNITY! Prime Lower Mission location steps to Lake. Land assembly- contingent on sale of all 4 homes, 789(\$1.282m), 785(\$1.881m), 765(\$1.453m) Swordy Rd and 3514(\$1.368m) Casorso Rd. The 2040 OCP designation is a core neighborhood C-NHD and the property is also situated close to a Transit Supportive Corridor (TSC) City supports max density Multi family 3 stories. Total of 4 homes 257ft x 120ft(depth). Total 0.70 Acres (30,492ft?). Good holding property too as all homes in great condition for rentals and 785 and 789 both have basement suites. Located close to Okanagan Lake and numerous beaches. This central location in the Lower Mission provides easy access to transportation and minutes away from many amenities including Mission Park shopping centre, gyms, restaurants, grocery stores, schools, hospital and more. Measurements are approximate, please confirm if important. (id:6769)