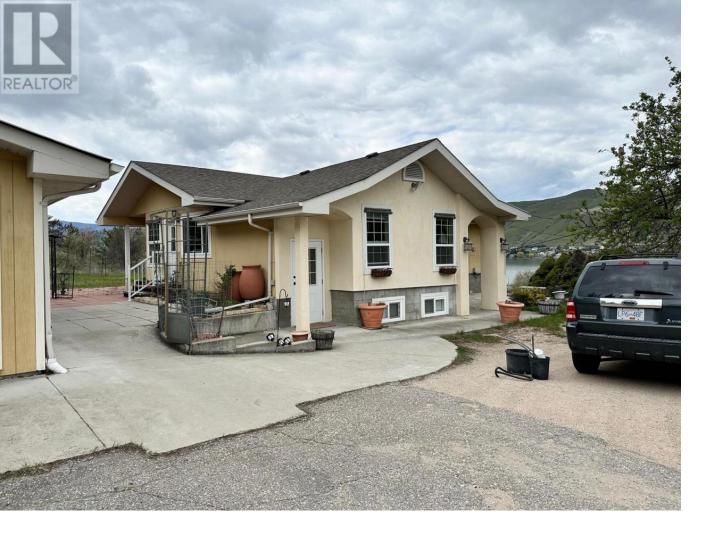

## 7848 Okanagan Landing Bench Road Vernon British Columbia

Prime development opportunity. Overlooking the Vernon Yacht Club and Paddlewheel Park. This site with breathtaking panoramic Okanagan Lake views, offers superb flexibility, including the potential for a wonderful multi-family development. May be possible to build 12+ units. 1.12 acres with existing 2,400 square foot home with fully self-contained 600 square foot basement suite plus detached 24' x 24' garage/shop plus a 24' x 15' covered lean-to carport/storage. (id:6769)