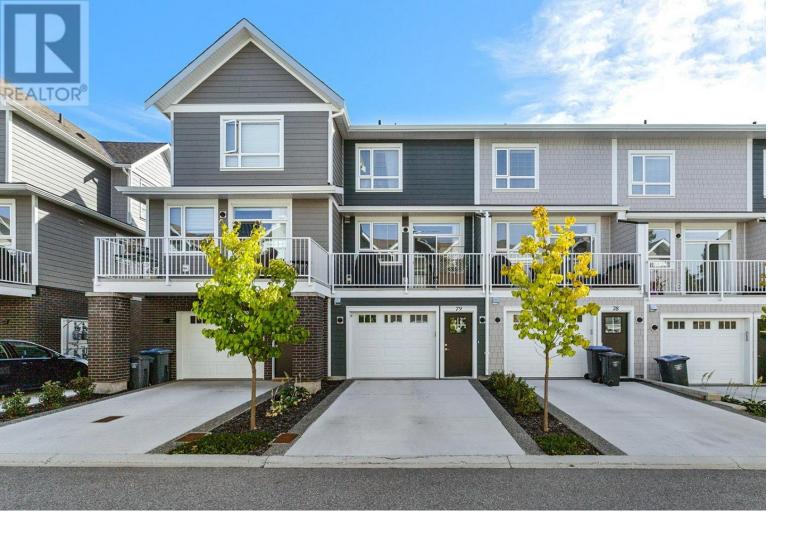

## 13098 Shoreline Way 79 Lake Country British Columbia

\$639,000

Located in Apex at the Lakes, this bright and open townhome feels brand-new and is full of upgrades. Whether you're a first-time buyer, a growing family, or looking to downsize, this spacious home is the perfect fit.

Outside, the fenced front yard and cozy patio are great for relaxing or letting kids and pets play. Inside, the kitchen shines with high-end finishes like quartz countertops, a gas stove, stainless steel appliances, and under-cabinet lighting. There's also a balcony just off the kitchen with a BBQ gas hookup-great for dining outside on warm summer nights! The open dining and living areas make it easy to entertain, and durable laminate flooring runs throughout the main floor. Upstairs, the primary suite features a large closet and an ensuite with in-floor heating, a semi-frameless glass shower, and quartz counters. A second bedroom, full bathroom, and flexible den complete the top level. On the ground floor, you'll find a convenient third bedroom and bathroom, along with a one-car garage. Plus, with geothermal heating and cooling, you'll enjoy energy-efficient, year-round comfort. Surrounded by the best of Lake Country, you'll have award-winning wineries, scenic hiking and biking trails, and three nearby lakes that make for endless outdoor adventures. You're also minutes away from schools, UBCO, golf courses, and YLW. (id:6769)