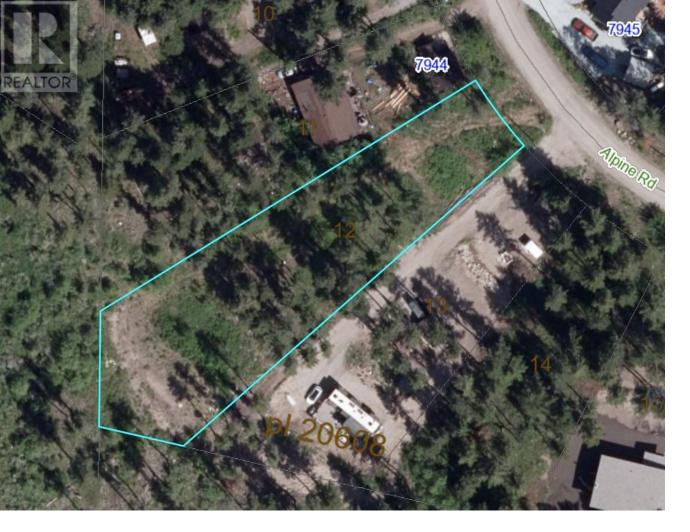

## 7932 Alpine Road Kelowna British Columbia

Escape the daily grind and discover your dream home at Valley of the Sun. Nestled between Kelowna and Vernon, this peaceful community offers easy access to a variety of recreational amenities. This picturesque, gently sloping wooded lot spans just over half an acre and is ready for your creative vision. With no design or timeline restrictions, you have the freedom to choose your own builder. The park-like setting provides close proximity to beaches, parks, boat launches, trails, and more. Explore the potential of this exceptional lot today. (id:6769)