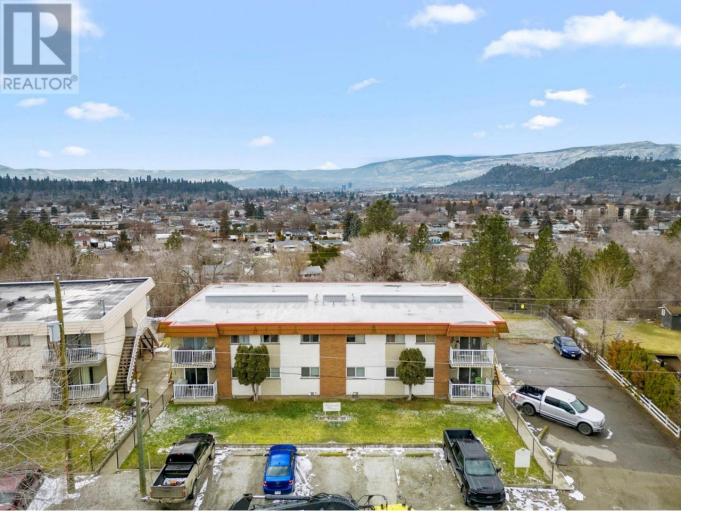

## 445 Holbrook Road 8 Kelowna British Columbia

\$385,000

Welcome to Holbrook Manor! This top floor, corner unit sits on top of the Dougall Bench in South Rutland and comes with 2 bedrooms, 1 bathroom and its own exterior entrance. Embrace the Okanagan lifestyle with your morning cup of coffee or evening glass of wine while enjoying an expansive view of the city and glimpse of the Okanagan Lake from your private deck. This unit comes with in suite laundry, an assigned parking stall, and a large storage locker. This condo has been updated head-to-toe including but not limited to: smart thermostats, new flooring and tile, stacked washer/dryer, kitchen countertops, new windows, storage room built-ins and fresh paint throughout. The strata has been on the ball updating the deck within the past year and the roof in 2020. Holbrook Manor is located within walking distance to grocery stores, restaurants, parks, schools and public transit. The pet friendly complex allows for many different types of animals including a large dog up to 24" at the shoulder. (id:6769)