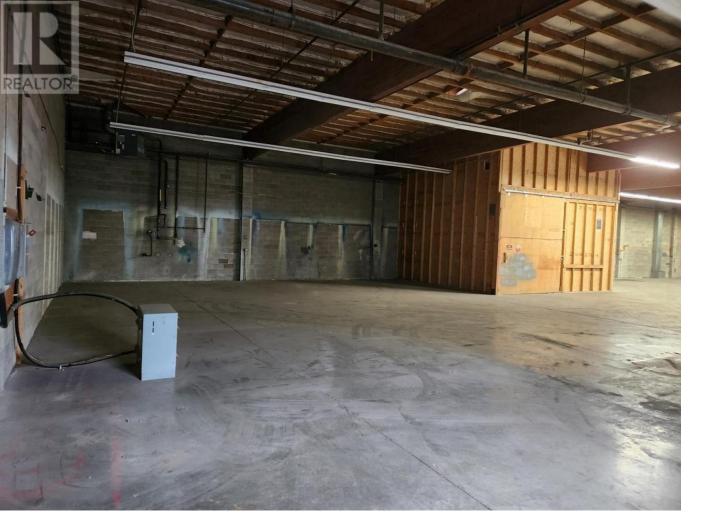

## 920 Leathead Road 8 Kelowna British Columbia

\$15

10,765 square foot warehouse available immediately. 15.5' ceiling height, 14.5' x 12' bay doors, unit heater, washroom, in a great central location with quick access to Highway 97. (id:6769)