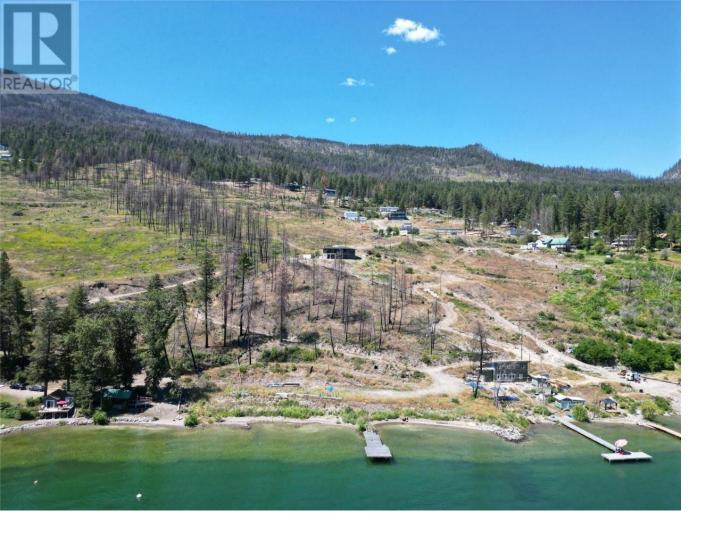

## 81 Killarney Place Vernon British Columbia

\$1,295,000

Seize the opportunity to own your very own expansive piece of Okanagan paradise! This 7-acre lakefront property with 280 feet of lake frontage on Killarney Place is ready to be the backdrop for your dream home! Enjoy direct lake access with panoramic vistas of Okanagan Lake and surrounding mountains. Located between Vernon and Kelowna and away from it all but still allowing you to take in all the amenities, including shopping, dining, schools, wineries, golf courses and hiking/biking trails. Don't wait to start living the lakefront lifestyle you've always imagined! (id:6769)