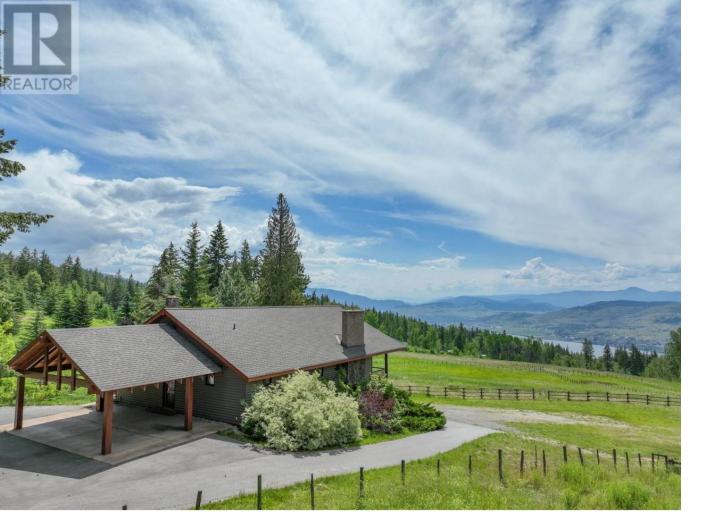

## 8199 McLennan Rd Road Vernon British Columbia

\$2,999,900

Okanagan Lifestyle at its BEST!!! Beer Creek Ranch is a rural paradise and here is your opportunity. Views of 3 lakes....Okanagan (both north ends) Swan Lake and Goose lake. Views of the City, Valley and Mountains beyond. Beautiful Rancher style Panabode Log home, Timber frame carport Entry, brand new kitchen with open floor plan overlooking the Lakes, City and Valley leads to large partially covered sundeck for morning coffee, bbq's & entertaining. As stated the property is all usable (no large steep cliff bands such as other properties in the area) with workshop, tack house, paddocks and stable, trails & roadways throughout the property. Ride horses, motorcycles or enjoy a peaceful walk though your own personal piece of paradise!!!! Developers, Investors, Enthusiast's take note.....This spectacular 120 fully usable rolling and gently sloped acres has potential for immense development!!! Located within the Municipality of Spallumcheen with potential to rezone to Country Residential (4.97 Acre) parcels. (id:6769)