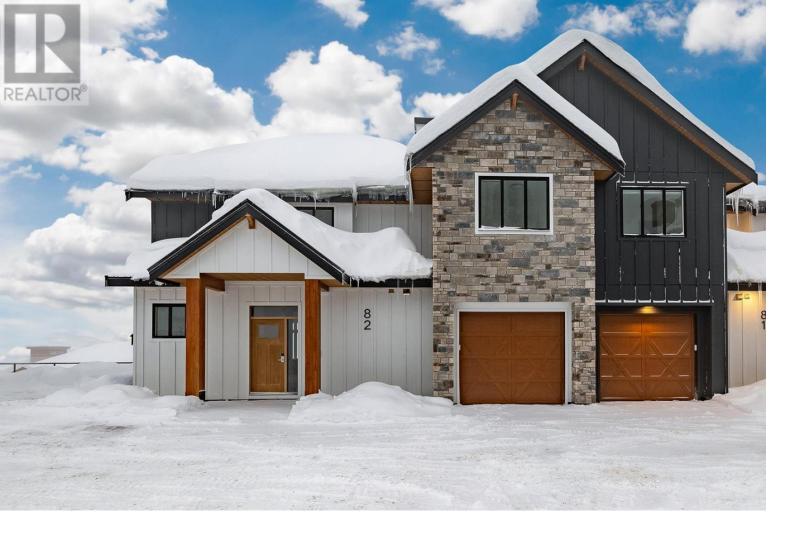

## 255 Feathertop Way 82 Big White British Columbia

\$1,599,900

Built by award-winning H&H Custom Homes, the newest luxury residences at 255 Feathertop Way are now available in the popular Sundance Resort at Big White. Offering true ski-in, ski-out access, Sundance is perfectly positioned beside both the Bullet Express and Black Forest chairlifts--just a short walk from the Village Centre. The homes feature a timeless craftsman-style exterior with board and batten siding, black metal-clad windows, and rich wood-stained accents. Inside, you'll find a modern chalet aesthetic with 10-foot ceilings on the main level, premium flooring, upgraded millwork, and top-tier appliance packages throughout. Each unit includes a spacious 398 sq.ft. garage designed to accommodate full-size SUVs or pickup trucks, as well as a private 8-person Arctic Spa hot tub. Ownership also includes full access to Sundance Resort's exceptional amenities, including a private shuttle, heated outdoor pool with waterslide, hot tubs, lounge with pool table, kids' play area, theatre room, and fitness centre with change rooms. ADDED BONUS: The developer will cover your strata fees for the first 3 years! (id:6769)