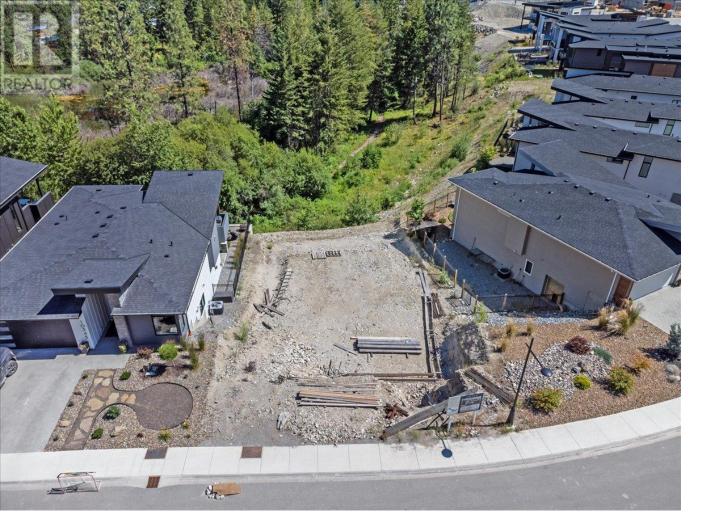

## 10340 Long Road 84 Lake Country British Columbia

\$399,999

Build your dream home at Timberline in Lakestone! This walkout style lot backs on to a serene green space and is on a no-thru road. It provides an opportunity to build a West Coast Contemporary home built to your perfection! Lakestone is a Master Planned community along the shore of Okanagan Lake and just 20 minutes to Kelowna. Ownership includes access to all Lakestone amenities including the multi million dollar facilities of the Lake Club & Centre Club, Tennis & Pickle Ball Courts and over 25 kms of beautiful hiking & biking trails. Close to schools (the bus comes right up to the corner), local wineries and orchards, lakes, golf, airport & all amenities of Lake Country. Enjoy the perfect Okanagan lifestyle in one of Canada's fastest growing communities with one of the last available lots! Price is +GST (id:6769)