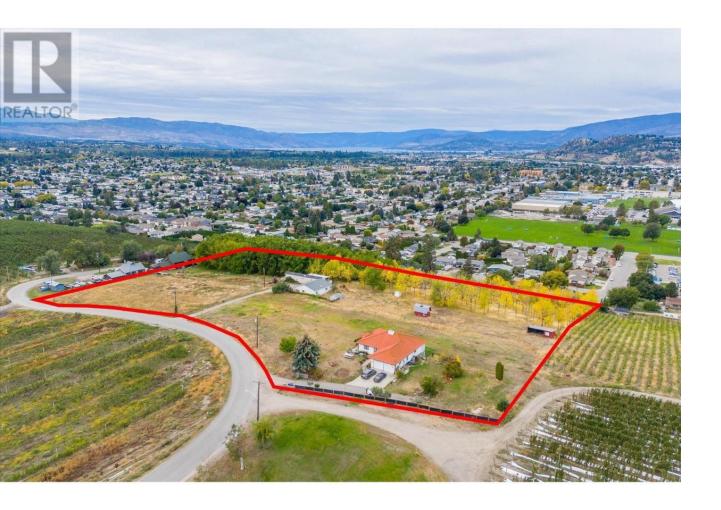

## 848 Webster Road Kelowna British Columbia

\$3,850,000

RARE 8+ ACRE ESTATE IN THE HEART OF RUTLAND NORTH! Incredible opportunity to own a HUGE piece of land with an UNREAL central location! WALKING DISTANCE to Rutland Recreation Park, Rutland Elementary School, Rutland Middle School, and Rutland Senior Secondary School! Imagine having 8+ acres of land while also being able to drive to local restaurants, shopping, parks, and entertainment within minutes! This property practically borders developed residential areas and municipal services! This incredible property includes a beautiful 5-bedroom home, a 900+ sq. ft. modular home, and a generously sized workshop! The main residence boasts expansive living areas, a walkout lower level, and a spacious kitchen with a standalone island and stainless steel appliances! The modular home, built in 2003, offers 2 bedrooms and 2 bathrooms--perfect for rental income or use as a guest house. Additionally, the estate is lined with hundreds of black walnut trees. Black walnut wood is well-known for its use in flooring and furniture, offering yet another feature to explore on this property. This exceptional estate presents endless possibilities! (id:6769)