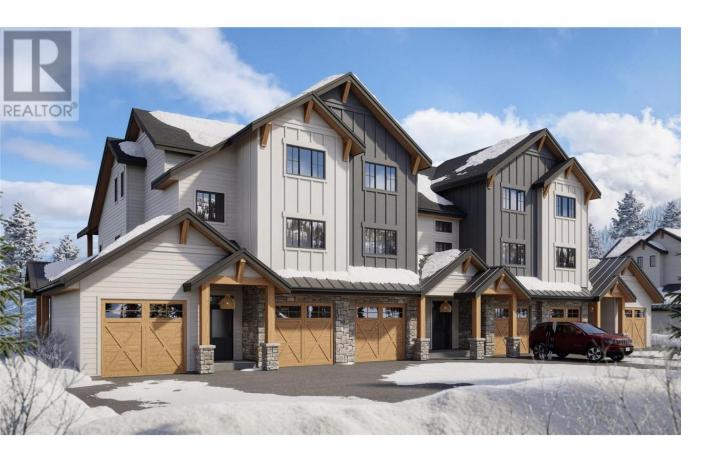

## 255 Feathertop Way 86 Big White British Columbia

Crafted by H&H Custom Homes, an Okanagan Builder of the Year, discover the ultimate ski-in, ski-out luxury with the newest exclusive residences at Big White's Sundance Resort -- 255 Feathertop Way. These stunning homes offer direct access to the Bullet Express and Black Forest chairlifts, ensuring you're on the slopes in seconds. Big White's vibrant Village Centre is also just a short walk away. Designed with modern craftsman architecture, the exteriors showcase elegant board and batten siding, bold black metal-clad windows, rich wood-stained accents, and unobstructed mountain views. Inside, these 2,490-square-foot units feature 3 bedrooms, 3 bathrooms, a den, and an oversized lock-off closet. The spacious main floor boasts an openconcept kitchen and entertaining area, along with a covered deck, hot tub, and gas BBQ outlet. This unit also includes a 590-square-foot, 1-bedroom legal suite with a separate entrance, covered patio, full kitchen, washer/dryer, luxury vinyl plank flooring, enhanced soundproofing, and an optional garage. Sundance Strata fees include building insurance and all exterior building maintenance, garbage and recycling, snow removal, and full access to the Sundance shuttle service, heated outdoor pool and slide, hot tubs, and indoor amenities. (id:6769)