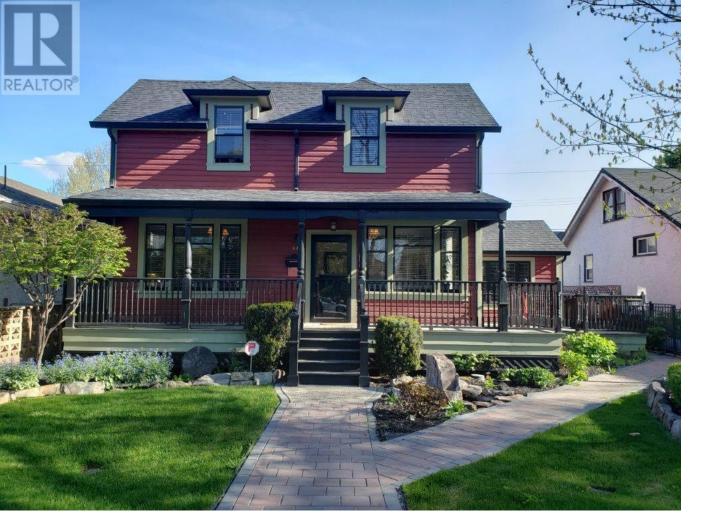

## 862 Bernard Avenue Kelowna British Columbia \$1,375,000

The HC Cooper House, with its history and elegance, is located across the coveted Knowles Heritage Park off Bernard Ave. This heritage home boasts 3 beds, 2 baths, and a charming carriage house. Adjacent to the entrance, an optimal office or versatile workspace is strategically positioned. This residence layout seamlessly accommodates a compelling live-work dynamic, presenting a lucrative commercial prospect for a discerning professional, complemented by supplementary income from the carriage house. The main level hosts essential elements for a successful practice: a reception area, main office, meeting room, administrative space, and a convenient washroom. The living room has hardwood floors and ample natural light. The second floor, featuring three bedrooms and a bathroom, offers versatile options for office use. An ideal scenario where living and working harmoniously coexist in this one-of-a-kind property. This property offers immediate potential for lease or utilization by a discerning business or investor. (id:6769) Listing Presented By: