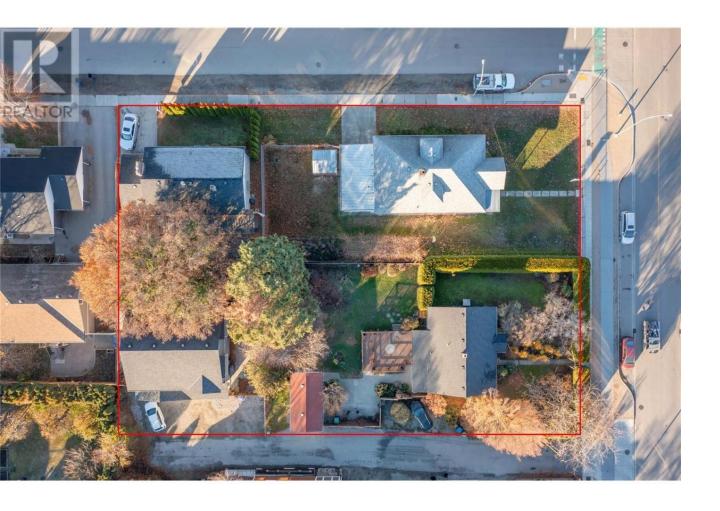

## 869 Saucier, 879 Saucier Avenue Kelowna British Columbia

\$3,900,000

Four titles, 4 properties. See residential listings (10318405, 10318376, 10317962, 10317965) This is a land assembly. Total list price is \$3,900,000. When making an offer, please know that each lot/property has its own price. Prices/PID's are as follows. 1754 Ethel Street (012-584-452/\$1,150,000) 1770 Ethel Street (011-332-258/\$1,250,000) 869 Saucier Ave (027-581-055/\$600,000) 879 Saucier Ave (027-581-063/\$900,000) PRIME 4 lot (0.73 acre) assembly with unique laneway access. This property is filled with future opportunities! With the unveiling of the new Official Community Plan, this assembly's zoning has been upgraded to C-NHD,1.15 FAR within the MF2 bylaw and has several stacked townhouse design concepts comprising 35 to 45 units each. (id:6769)