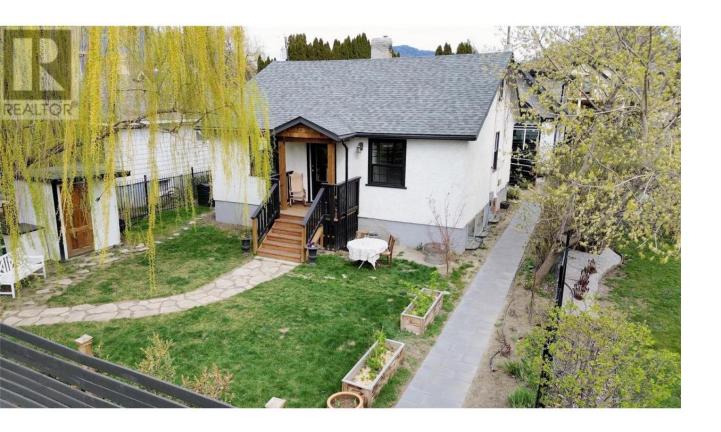

## 870 Leon Avenue Kelowna British Columbia

Welcome to downtown multi-generational living at its finest! Or, for those keen investors looking for current and long-term potential, make sure you don't look this one over. All situated on a 0.13 Ac, MF1 zoned lot, there are two houses to enjoy. The primary home is a lovingly cared for late 1920's-built home with several modern updates and additions, while preserving the roaring 20's character and charm. With 2 bedrooms upstairs, and a 1-bedroom bright basement suite (could be 2 bedrooms, as a second room has been retained for upstairs usage), the character is plentiful and irreplaceable. The 2022-built carriage house with lofted bedroom is equally full of character and design with a modern flair. A fully fenced yard keeps the pets and children safe, while the peaceful slate lined patio space with pergola provides a beautiful space to sit and listen to the bird's chip with your morning coffee. The front yard is private, grass lined with raised garden boxes and storage shed. There are three young apple trees and a mature plum tree, parking for 3 vehicles in the back lane, plus ample street parking. Located just outside of the innermost city, the location is quiet and peaceful yet literal steps away from all that downtown Kelowna has to offer. Main House = 1863 sqft. Carriage House = 749 sqft. (id:6769)