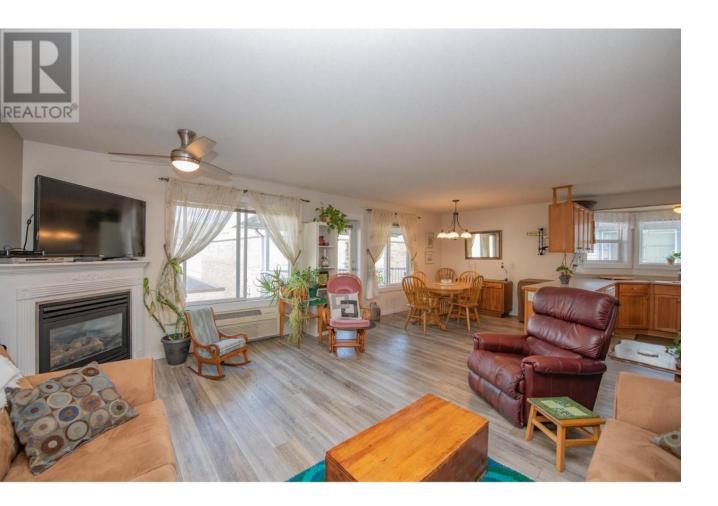

## 4740 20 Street 88 Vernon British Columbia

Come see this well maintained top floor corner unit at Skyway Village with 2 Bedrooms, 2 Bathrooms and a covered balcony. Plenty of natural light throughout and lots of room. Maple cabinetry in the kitchen with plenty of counter space. Close to so many amenities, shopping, schools, bus route, and so much more within walking distance. Strata fees include sewer, water, garbage, yard maintenance and snow removal. One carport parking space provided as well as storage unit. Come and visit today! (id:6769)