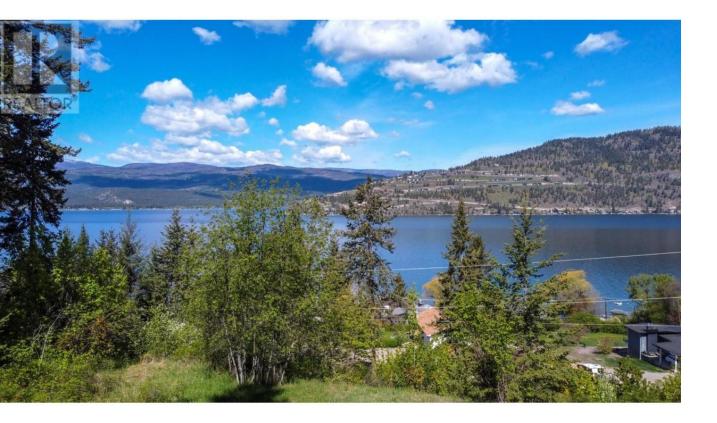

## 8860 Eastside Road Vernon British Columbia

This exclusive 3.6 acre lake view lot will provide you the opportunity to build your dream home including additional out buildings for additional living space or storage. This property is within the City of Vernon and has city water and nearby fire hydrant access on Okanagan Landing Rd. If you enjoy lake and mountain activities, this is the location for you. Architectural plans have been prepared for an executive 3,900 sq ft home with an attached oversized triple coach house style garage. Water and power at lot line, plus natural gas nearby on Eastside Road. Septic plans have already been engineered and approved once. Much of the property is hillside with two proposed building sites to choose from. The top of the property has an easement for the future Ellison Parkway which when approved by the City of Vernon would provide access to the top of the lot where the most stunning views are had. With all the recent investment at Predator Ridge and proposals for development along Commonage Rd, now is the time to start planning! (id:6769)