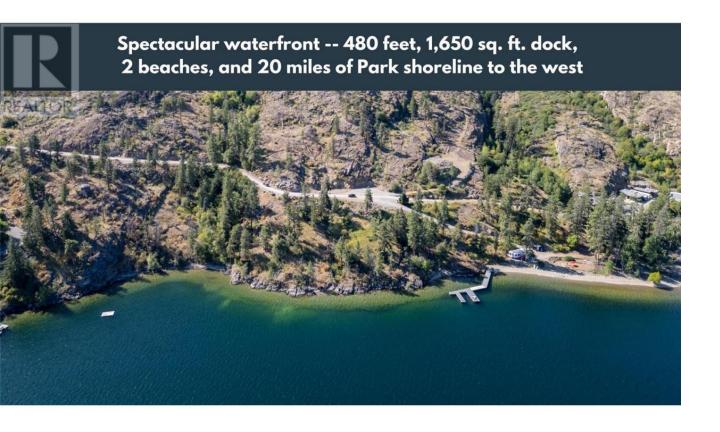

## 8888 Lakeshore Road Kelowna British Columbia

\$3,900,000

Build two of the last waterfront homes ever along this shoreline. Your primary residence can overlook the dock (see concept home) and you have room for an accessory home east of it. You have 480' of spectacular waterfront including 2 pebbled beaches, a private boat launch, a huge 1,680 sq ft dock with deep water moorage for several large boats and personal watercraft - and 20 miles of Park shoreline just to the west. Your expansive, 180 degree views extend from Peachland to downtown Kelowna -- with outstanding sun exposure and lots of sunsets and sunrises. Lastly, you will have exceptional privacy on your 10 acres behind the Golden Mile gate. Golden Mile is a 74 acre subdivision comprised of just four estate properties. On Okanagan Lake at the end of Lakeshore Road and surrounded by park, Golden Mile is one of the premier residential locations in the Okanagan. Golden Mile is an irreplaceable setting -- and a legacy for future generations. Also, vendor financing is possible and trades will be considered. (id:6769)