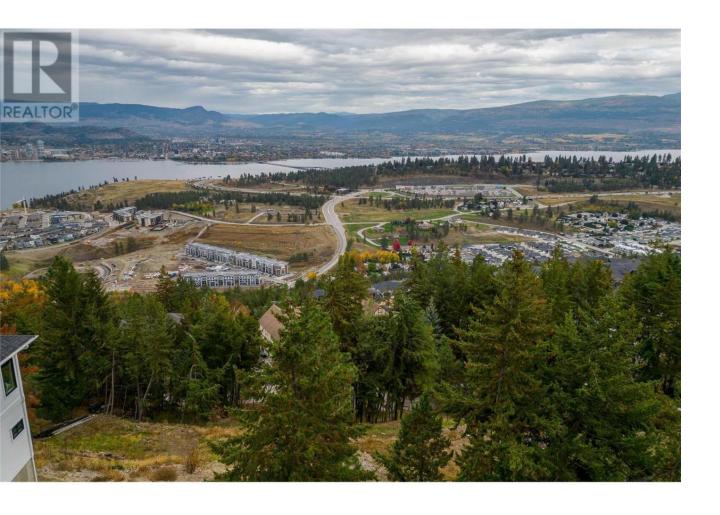

## 898 Lloyd Jones Drive West Kelowna British Columbia

\$550,000

Looking for a lot to build your next home with lake views? Look no further, this .47 acre lot located in the gated Shaleridge Place community boasts immaculate views of the Okanagan Lake & Valley. Perched on the hillside and located in a quiet neighbourhood, this vacant lot is also near Rose Valley Elementary, Okanagan Lake & Highway 97 for all shopping, restaurants, essentials, Kelowna's downtown core & more! (id:6769)