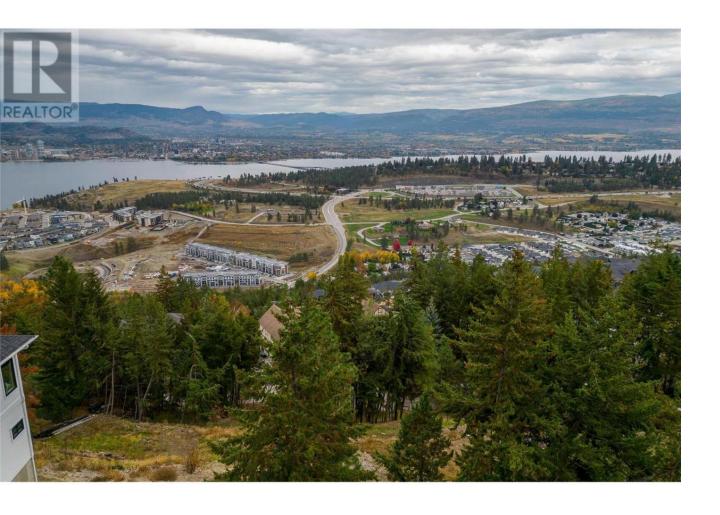

## 898 Lloyd Jones Drive West Kelowna British Columbia

\$525,000

Looking for a lot to build your next home with lake views? Look no further, this .47 acre lot located in the gated Shaleridge Place community boasts immaculate views of the Okanagan Lake & Valley. Perched on the hillside and located in a quiet neighbourhood, this vacant lot is also near Rose Valley Elementary, Okanagan Lake & Highway 97 for all shopping, restaurants, essentials, Kelowna's downtown core & more! (id:6769)