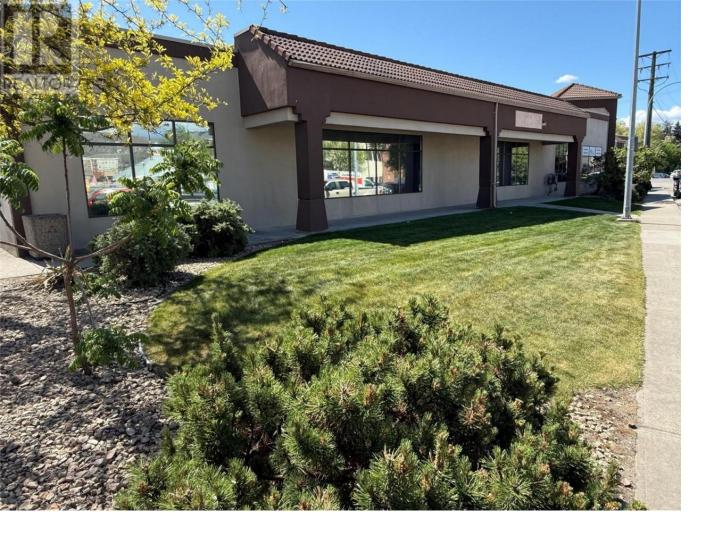

## 2601 6 Highway 8B Vernon British Columbia

\$16

Looking for a centrally located, move-in ready commercial space for your business? Offering exceptional visibility and convenient access, this high-traffic location is ideal for a wide range of business opportunities. Ample on-site parking ensures ease for both customers and staff. Situated just off the highway and within steps of popular businesses like Tim Hortons; and Domino's Pizza, this property is also a short walk from downtown Vernon, making it perfect for capturing both commuter and pedestrian traffic. (id:6769)