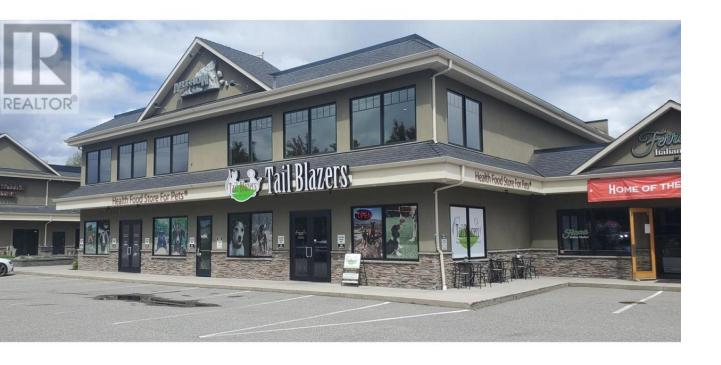

## 1790 KLO Road 9 Kelowna British Columbia

\$1,420,100

If your Firm or Practice is ready to own its space and pay internal rents, this opportunity shouldn't be missed. These two strata lots (currently combined as one) available comprise the majority upper floor of the mixed use Williams Centre at KLO & Benvoulin Rds. Elevator serviced and finished to executive standards throughout. Owner occupied since construction, vacant possession is offered with time flexibility. Offered together featuring economies of scale or can be purchased as separate units: Unit 8 is finished to residential unit standards and features granite counter reception, large executive boardroom, 3 large offices, lounge area and executive washroom with shower. Unit 9 features DIRTT modular workplace demising systems, 8 roomy offices and large boardroom; lit with windows from south, east and north sides, these two strata lots offer the opportunity for a discerning firm to own their own prestigious and conveniently located workplace. Ample unreserved parking on site; restaurant, Mechanic, Daycare & Deli on site as well. (id:6769)