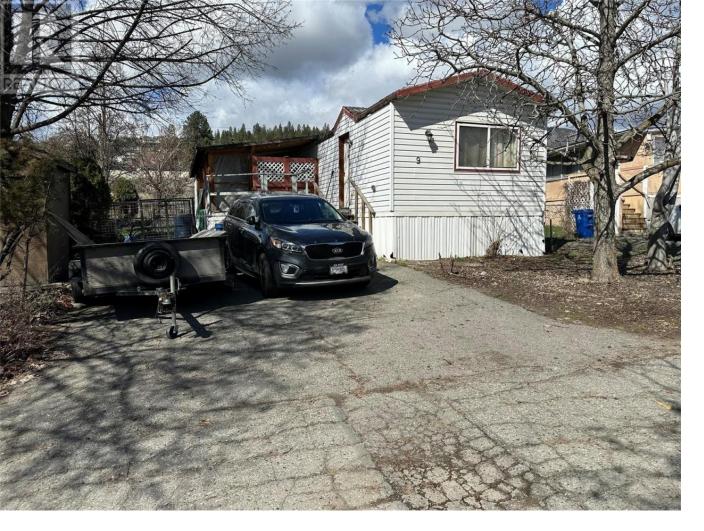

## 2001 97 Highway 9 West Kelowna British Columbia

\$149,900

Affordable (1990) home in BERKLEY ESTATES MHP perfect for families and retirees - centrally located in West Kelowna. This 3 bedroom, 2 bath home is ready for your ideas and updates. A new Furnace & Air Conditioner were installed in 2022 and Hot Water Tank in 2021. The roof needs replacing and the outside living space includes a fenced yard, and huge covered deck facing south to enjoy! The floorplan has 2 bedrooms & full bath at one end and MB with full ensuite on the opposite end, living room with gas fireplace and kitchen are in the middle. Two pets allowed with approval, no size restrictions/no vicious breeds. Pad rental is \$610.00 for next owner. Electrical inspection just completed. With affordable pricing & low maintenance living, this manufactured home is the perfect choice for anyone looking for a cozy & convenient place to all their own! (id:6769)