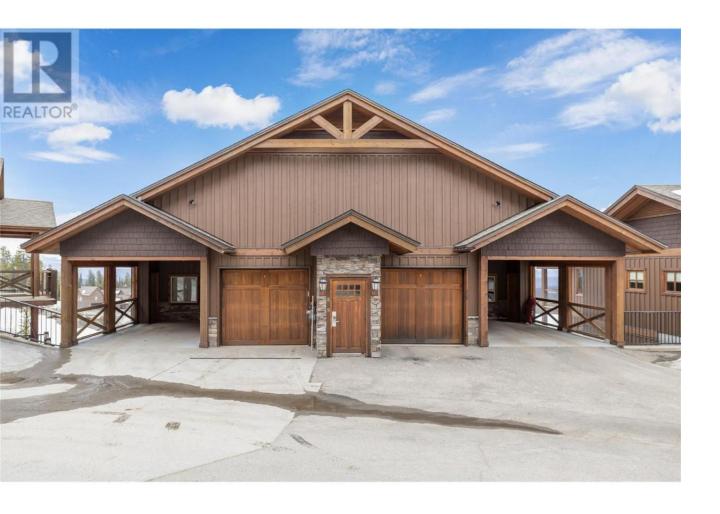

## 80 Kettleview Road 9 Big White British Columbia

\$819,000

Village located chalet-style duplex! This incredible two bedroom plus den, three bathroom property includes a highly coveted private garage and over 1600 sq. ft. of functional mountain living space. Enjoy the lovely mountain views, heated slate floors, in-suite laundry, ski-in/ski-out access to the Perfection Run and quality finishes throughout the entire unit. This fully furnished property is ready for you and your family to enjoy. Steps from all of the Village amenities, this Big White property offers location, quality, and comes completely turn-key. LIVE WHERE YOU PLAY! Exempt from Foreign Buyer Ban, Foreign buyers tax, speculation tax, empty home tax, and short term rental ban. (id:6769)