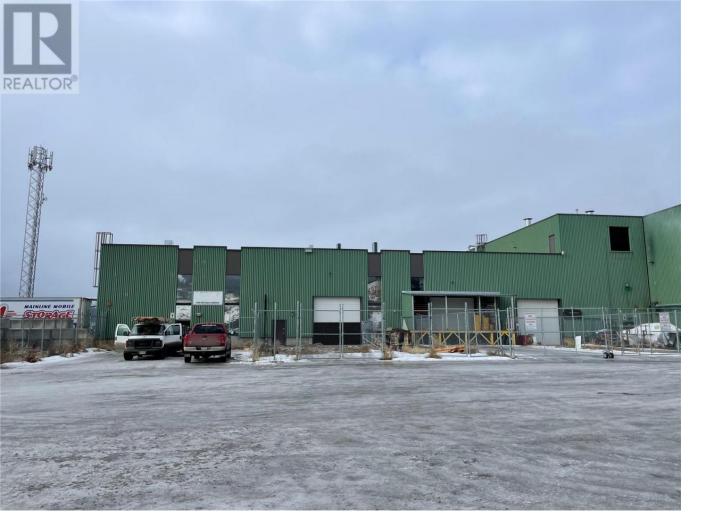

## 8860 Jim Bailey Crescent 9 Kelowna British Columbia

ŞIU

Opportunity to lease U9 - 8860 Jim Bailey Crescent in Kelowna. This space features 5,650 sf of industrial space, 177 sf of office, two OH manual bay doors (12' x 14'), 3-phase 600V power, 20' ceilings and natural gas. Gas and electricity are separately metered (not included in \$6 operating costs). 3,000 +/- sf of yard space also available. Man doors located on both the West and North side of unit. On-site parking. (id:6769)