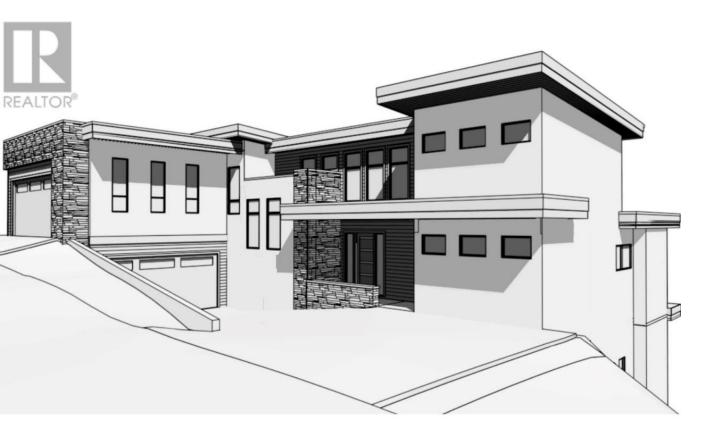

## 901 Westside Road West Kelowna British Columbia

\$1,095,000

Imagine building your dream home on the stunning shores of Okanagan Lake, with the freedom to design at your own pace! This exceptional lakefront lot, nestled in the private, gated community of Sailview Bay, boasts breathtaking views of the lake, city, and mountains. Conveniently located just 6 minutes from the Bridge via Westside Road and 10 minutes from Downtown Kelowna, this property offers the perfect blend of seclusion and accessibility. Featuring 86 feet of pristine lakefront, the lot is currently being considered for an ambitious design plan, including over 6,000 sq. ft. of luxurious living space, 2 oversized double garages with extra parking on the lot and 5 bedrooms plus a flex room, each with their own private ensuite and walk in closet. Purchase the plans or design your own. Enjoy your own private beach front with potential for an exclusive deep-water dock. Don't miss out on this exclusive opportunity to own a piece of paradise in such a prime location. Schedule your visit today! (id:6769)