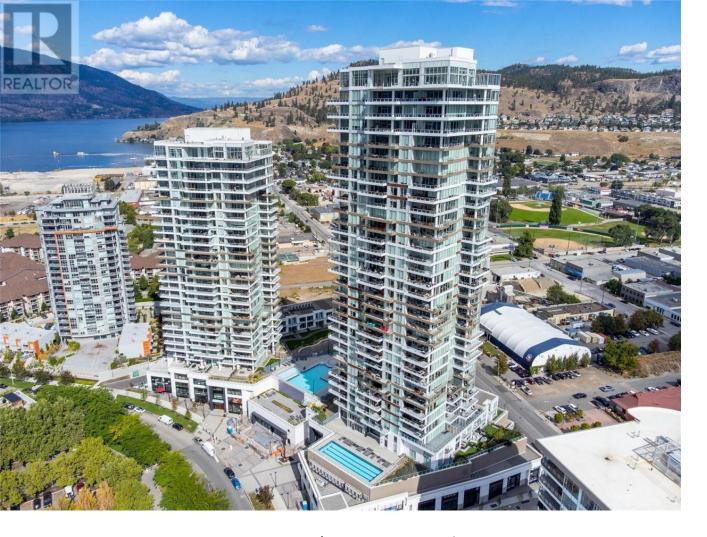

## 1191 Sunset Drive 909 Kelowna British Columbia

\$388,800

Welcome to ONE Water, where luxury meets convenience in the heart of downtown Kelowna! This northeast-facing studio suite offers 438 sq. ft. of thoughtfully designed living space plus a private patio to take in breathtaking Lake, City & Mountain views. The sleek galley kitchen features modern flat-panel cabinetry, quartz countertops, and stainless steel appliances, seamlessly flowing into the open-concept living area. A Murphy bed maximizes space, while floor-to-ceiling windows bring in natural light and frame the stunning views. The suite is complete with a stylish 3-piece bathroom and in-suite laundry for added convenience. Residents of ONE Water enjoy access to resort-style amenities, including pools, a hot tub, a yoga studio, a fully equipped gym, a pickleball court, and multiple outdoor lounge areas. Located just steps from Okanagan Lake, scenic beaches, top restaurants, coffee shops, and entertainment - this is downtown living at its finest! (id:6769)